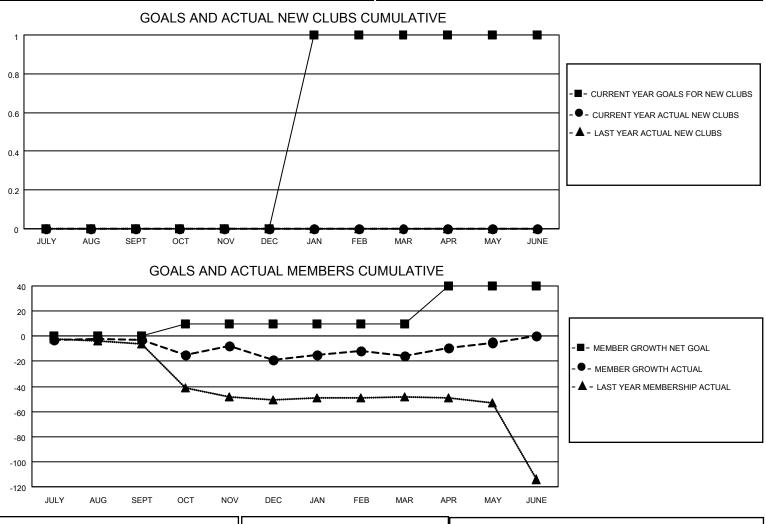

## LOCATION MASSACHUSETTS

District 33 A

Results as of: 5/31/2022

| Clubs                 |               |           |               | Members               |                        |                         |                                                    |
|-----------------------|---------------|-----------|---------------|-----------------------|------------------------|-------------------------|----------------------------------------------------|
| RESULTS FOR 2021-2022 |               |           |               | RESULTS FOR 2021-2022 |                        |                         |                                                    |
| QUARTER               | NEW CLUB GOAL | NEW CLUBS | DROPPED CLUBS | QUARTER MEME          | BER GROWTH NET<br>GOAL | MEMBER GROWTH<br>ACTUAL | DROPPED<br>MEMBERS ACTUAL<br>(including transfers) |
| JULY/AUG/SEPT         | 0             | 0         | 0             | JULY/AUG/SEPT         | 0                      | 28                      | 21                                                 |
| OCT/NOV/DEC           | 0             | 0         | 0             | OCT/NOV/DEC           | 10                     | 25                      | 34                                                 |
| JAN/FEB/MAR           | 1             | 0         | 0             | JAN/FEB/MAR           | 0                      | 23                      | 19                                                 |
| APR/MAY/JUNE          | 0             | 0         | 0             | APR/MAY/JUNE          | 30                     | 16                      | 5                                                  |